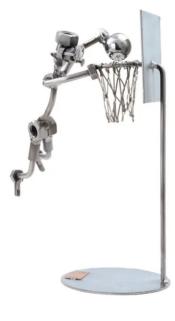

Item no.: 316115 038 - Figure "Basketball"

Item no.: 316115 shipping weight: 0.40 kg Manufacturer: Hinz & Kunst

## Figure "Basketball"

This metal figure is the ideal gift for everyone, who likes playing basketball.

The decorative metal sculptures by Hinz & Kunst are elaborately handcrafted with a passion for detail. Every figure is unique. The sculptures are made from steel and copper, which is bent, cut, welded and brushed to create the desired effect. This extraordinary technique gives their figurines that distinct look.