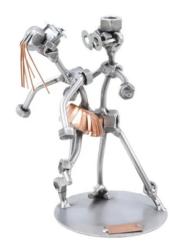

## 034 - Figure "Dancing Couple"

## Product Description

Figure "Dancing Couple"

This metal figure is the ideal gift for music enthusiasts and everyone, who likes dancing.

The decorative metal sculptures by Hinz & Kunst are elaborately handcrafted with a passion for detail. Every figure is unique. The sculptures are made from steel and copper, which is bent, cut, welded and brushed to create the desired effect. This extraordinary technique gives their figurines that distinct look.