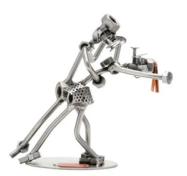

Item no.: 316121 030 - Figure "Dancers"

Item no.: 316121 shipping weight: 0.60 kg Manufacturer: Hinz & Kunst

## Figure "Dancers"

This metal figure is the ideal gift for music enthusiasts and everyone, who likes dancing.

The decorative metal sculptures by Hinz & Kunst are elaborately handcrafted with a passion for detail. Every figure is unique. The sculptures are made from steel and copper, which is bent, cut, welded and brushed to create the desired effect. This extraordinary technique gives their figurines that distinct look.

Measurements: 12 x 13 x 17 cm
Weight: 0.57 kg

Specifications

Scan this QR code to view the product All details, up-to-date prices and availability