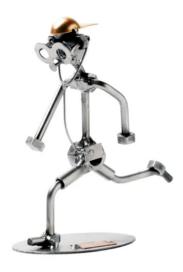

## 094 - Figure "Jogger"

## Product Description

This metal figure is the ideal gift for everyone, who likes to go running.

The decorative metal sculptures by Hinz & Kunst are elaborately handcrafted with a passion for detail. Every figure is unique. The sculptures are made from steel and copper, which is bent, cut, welded and brushed to create the desired effect. This extraordinary technique gives their figurines that distinct look.