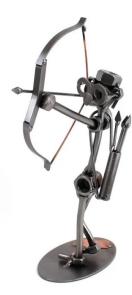

Item no.: 316128 262 - Figure "Archer"

Item no.: 316128 shipping weight: 0.30 kg Manufacturer: Hinz & Kunst

## Figure "Archer"

This metal figure is the ideal gift for everyone, who want to gift something special and unique.

The decorative metal sculptures by Hinz & Kunst are elaborately handcrafted with a passion for detail. Every figurine is unique. The sculptures are made from steel and copper, which is bent, cut, welded and brushed to create the desired effect. This extraordinary technique gives their figurines that distinct look.

Measurements: 12 x 7 x 21 cm
Weight: 0.28 kg

Specifications

Scan this QR code to view the product All details, up-to-date prices and availability