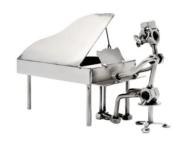

## 170 - Figure "Piano Player"

**35**,35 EUR

Item no.: 316132 shipping weight: 0.50 kg Manufacturer: Hinz & Kunst

## Product Description

Figure "Piano Player"

This metal figure is the ideal gift for piano players and music enthusiasts.

The decorative metal sculptures by Hinz & Kunst are elaborately handcrafted with a passion for detail. Every figure is unique. The sculptures are made from steel and copper, which is bent, cut, welded and brushed to create the desired effect. This extraordinary technique gives their figurines that distinct look.