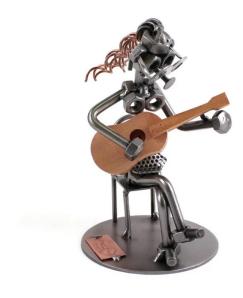

## 184 - Figure "Female Guitar Player"

## Product Description

Figure "Female Guitar Player"

This guitar player with a wooden guitar is one of the original metal sculptures by Hinz & Kunst, which you can easily recognize by their signature glasses they all wear. The decorative metal sculptures by Hinz & Kunst are elaborately handcrafted with a passion for detail. Every figurine is unique. The sculptures are made from steel and copper, which is bent, cut, welded and brushed to create the desired effect. This extraordinary technique gives their figurines that distinct look.