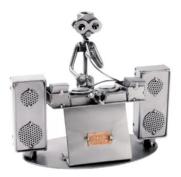

Item no.: 316145 179 - Figure "Classic DJ"

Item no.: 316145 shipping weight: 1.20 kg Manufacturer: Hinz & Kunst

## Product Description

Figure "Classic DJ"This metal figure is the ideal gift for DJs and music enthusiasts.

The decorative metal sculptures by Hinz & Kunst are elaborately handcrafted with a passion for detail. Every figure is unique. The sculptures are made from steel and copper, which is bent, cut, welded and brushed to create the desired effect. This extraordinary technique gives their figurines that distinct look.

- Measurements: 20 x 10 x 12 cm
  Weight: 1.18 kg