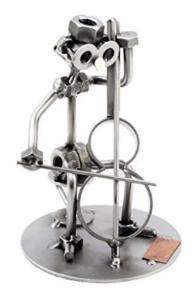

## 181 - Figure "Cellist"

## Product Description

Hinz & Kunst - Figure "Cellist"This metal figure is the ideal gift for everyone, who plays the cello or loves classical music.

The decorative metal sculptures by Hinz & Kunst are elaborately handcrafted with a passion for detail. Every figure is unique. The sculptures are made from steel and copper, which is bent, cut, welded and brushed to create the desired effect. This extraordinary technique gives their figurines that distinct look.