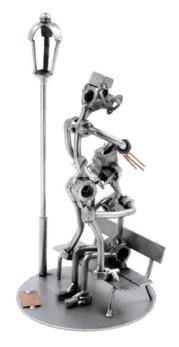

Item no.: 316158 6664 - Figure "Love Bench"

Item no.: 316158 shipping weight: 0.80 kg Manufacturer: Hinz & Kunst

## Product Description

Figure "Love Bench"This metal figure is the ideal gift for everyone, who wants to decorate their home with unique decorative objects. The decorative metal sculptures by Hinz & Kunst are elaborately handcrafted with a passion for detail. Every figure is unique. The sculptures are made from steel and copper, which is bent, cut, welded and brushed to create the desired effect. This extraordinary technique gives their figurines that distinct look.

- Measurements: 13 x 13 x 24 cm
  Weight: 0.75 kg