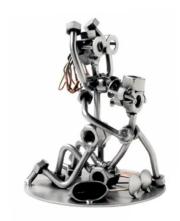

## 6662 - Figure "Love Meadow"

## Product Description

Figure "Love Meadow"

This metal figure is the ideal gift for everyone, who wants to decorate their home with unique decorative objects.

The decorative metal sculptures by Hinz & Kunst are elaborately handcrafted with a passion for detail. Every figure is unique. The sculptures are made from steel and copper, which is bent, cut, welded and brushed to create the desired effect. This extraordinary technique gives their figurines that distinct look.