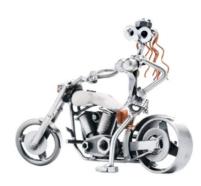

## 2016 - Figure "Sexy Bike"

## Product Description

Figure "Sexy Bike"

This metal figure is the ideal gift for everyone, who wants to decorate their home with unique decorative objects.

The decorative metal sculptures by Hinz & Kunst are elaborately handcrafted with a passion for detail. Every figure is unique. The sculptures are made from steel and copper, which is bent, cut, welded and brushed to create the desired effect. This extraordinary technique gives their figurines that distinct look.

- Measurements: 24 x 10 x 18 cmWeight: 0.67 kg

Specifications

Scan this QR code to view the product

All details, up-to-date prices and availability