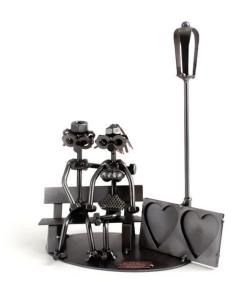

## 039 - Picture Frame "Lovers"

## Product Description

Picture Frame "Lovers'

This beautiful frame is the ideal gift for anyone who loves another person. Put your photos next to this couple and create a unique piece of art for your home. The decorative metal sculptures by Hinz & Kunst are elaborately handcrafted with a passion for detail. Every figure is unique. The sculptures are made from steel and copper, which is bent, cut, welded and brushed to create the desired effect. This extraordinary technique gives their figurines that distinct look.

- Measurements: 18 x 11 x 27 cmWeight: 0.80 kg