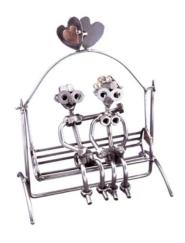

## 040 - Figure "Lovers"

## Product Description

Figure "Lovers"This metal figure is the ideal gift for everyone, who is in love.

The decorative metal sculptures by Hinz & Kunst are elaborately handcrafted with a passion for detail. Every figure is unique. The sculptures are made from steel and copper, which is bent, cut, welded and brushed to create the desired effect. This extraordinary technique gives their figurines that distinct look.

- Measurements: 18 x 9 x 25 cmWeight: 0.46 kg