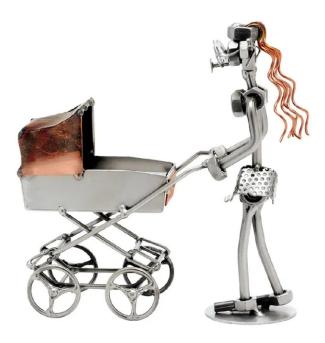

## 304 - Figure "Woman with Buggy"

## Product Description

Figure "Woman with Buggy"

This metal figure is a special gift for mothers, grandmothers and families.

The decorative metal sculptures by Hinz & Kunst are elaborately handcrafted with a passion for detail. Every figure is unique. The sculptures are made from steel and copper, which is bent, cut, welded and brushed to create the desired effect. This extraordinary technique gives their figurines that distinct look.