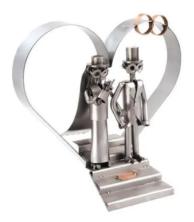

Item no.: 316173 422 - Heart "Wedding"

Item no.: 316173 shipping weight: 0.70 kg Manufacturer: Hinz & Kunst

## Heart "Wedding"

This metal figure is the ideal gift for everyone, who want to gift something special and unique.

The decorative metal sculptures by Hinz & Kunst are elaborately handcrafted with a passion for detail. Every figurine is unique. The sculptures are made from steel and copper, which is bent, cut, welded and brushed to create the desired effect. This extraordinary technique gives their figurines that distinct look.

Measurements: 31 x 16 x 35 cm
Weight: 0.65 kg

Specifications

Scan this QR code to view the product All details, up-to-date prices and availability