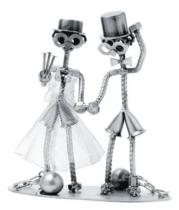

Item no.: 316174 7415 - Figure "Bridal Couple"

Item no.: 316174 shipping weight: 0.80 kg Manufacturer: Hinz & Kunst

## Product Description

Figure "Bridal Couple"

This metal figure is the ideal gift for everyone, who wants to gift something special and unique.

The decorative metal sculptures by Hinz & Kunst are elaborately handcrafted with a passion for detail. Every figurine is unique. The sculptures are made from steel and copper, which is bent, cut, welded and brushed to create the desired effect. This extraordinary technique gives their figurines that distinct look.