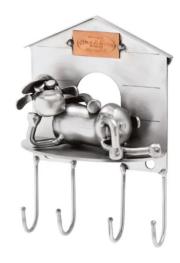

## 905 - Key Holder "Sheep"

## Product Description

Key Holder "Sheep"

This key holder is the ideal gift for animal and nature lovers.

The decorative metal sculptures by Hinz & Kunst are elaborately handcrafted with a passion for detail. Every figure is unique. The sculptures are made from steel and copper, which is bent, cut, welded and brushed to create the desired effect. This extraordinary technique gives their figurines that distinct look.

- Measurements: 11 x 14 x 5 cmWeight: 0.30 kg