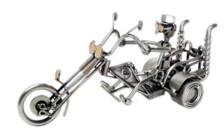

## 403 - Motorcycle "Trike"

## Product Description

Motorcycle "Trike"

This metal figure is a special gift for trike riders and bikers.

The decorative metal sculptures by Hinz & Kunst are elaborately handcrafted with a passion for detail. Every figure is unique. The sculptures are made from steel and copper, which is bent, cut, welded and brushed to create the desired effect. This extraordinary technique gives their figurines that distinct look.

Measurements: 30 x 12 x 15 cmWeight: 1.22 kg

Specifications

Scan this QR code to view the product All details, up-to-date

prices and availability