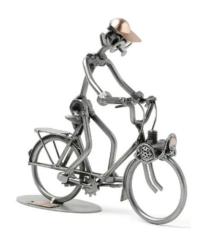

## 474 - Moped "Solex"

## Product Description

Moped "Solex"This metal figure is the ideal gift for bicyclists and e-bike riders.

The decorative metal sculptures by Hinz & Kunst are elaborately handcrafted with a passion for detail. Every figure is unique. The sculptures are made from steel and copper, which is bent, cut, welded and brushed to create the desired effect. This extraordinary technique gives their figurines that distinct look.