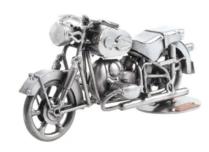

## 2100 - Motorcycle "German Classic"

## Product Description

Motorcycle "German Classic"

This metal figure is a special gift for motorcycle enthusiasts and bikers.

The decorative metal sculptures by Hinz & Kunst are elaborately handcrafted with a passion for detail. Every figure is unique. The sculptures are made from steel and copper, which is bent, cut, welded and brushed to create the desired effect. This extraordinary technique gives their figurines that distinct look.

- Measurements: 22 x 8 x 14 cmWeight: 1.95 kg