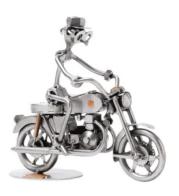

Item no.: 316190 113 - Figure "Motorcyclist"

Item no.: 316190 shipping weight: 0.70 kg Manufacturer: Hinz & Kunst

## Product Description

Figure "Motorcyclist"This metal figure is the ideal gift for motorcyclist and biker.

The decorative metal sculptures by Hinz & Kunst are elaborately handcrafted with a passion for detail. Every figure is unique. The sculptures are made from steel and copper, which is bent, cut, welded and brushed to create the desired effect. This extraordinary technique gives their figurines that distinct look.

- Measurements: 22 x 7 x 20 cm
  Weight: 0.68 kg