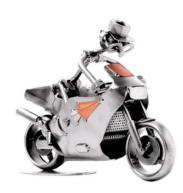

## 339 - Motorcycle "Racing"

## Product Description

Motorcycle "Racing"

This metal figure is a special gift for motorcycle enthusiasts and bikers.

The decorative metal sculptures by Hinz & Kunst are elaborately handcrafted with a passion for detail. Every figure is unique. The sculptures are made from steel and copper, which is bent, cut, welded and brushed to create the desired effect. This extraordinary technique gives their figurines that distinct look.