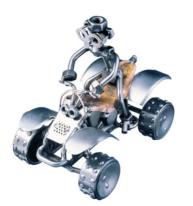

Item no.: 316193 328 - Motorcycle "Quad Bike"

Item no.: 316193 shipping weight: 0.90 kg Manufacturer: Hinz & Kunst

## Product Description

Motorcycle "Quad Bike"

This metal figure is a special gift for motorcycle enthusiasts and bikers.

The decorative metal sculptures by Hinz & Kunst are elaborately handcrafted with a passion for detail. Every figure is unique. The sculptures are made from steel and copper, which is bent, cut, welded and brushed to create the desired effect. This extraordinary technique gives their figurines that distinct look.