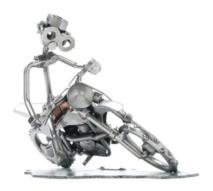

Item no.: 316194 327 - Motorcycle "Motocross"

Item no.: 316194 shipping weight: 0.70 kg Manufacturer: Hinz & Kunst

## Motorcycle "Motocross"

The decorative metal sculptures by Hinz & Kunst are elaborately handcrafted with a passion for detail. Every figure is unique. The sculptures are made from steel and copper, which is bent, cut, welded and brushed to create the desired effect. This extraordinary technique gives their figurines that distinct look.

- Measurements: 32 x 11 x 18 cm
  Weight: 0.68 kg