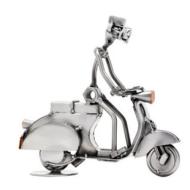

## 335 - Motorcycle "Scooter"

**42**,<sup>24</sup> EUR

Item no.: 316195 shipping weight: 0.70 kg Manufacturer: Hinz & Kunst

## Product Description

Motorcycle "Scooter"

This metal figure is a special gift for motorcycle enthusiasts and bikers.

The decorative metal sculptures by Hinz & Kunst are elaborately handcrafted with a passion for detail. Every figure is unique. The sculptures are made from steel and copper, which is bent, cut, welded and brushed to create the desired effect. This extraordinary technique gives their figurines that distinct look.

- Measurements: 15 x 4 x 18 cmWeight: 0.65 kg