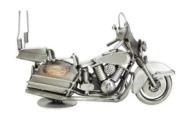

## 2007 - Motorcycle "Touring Collection"

## Product Description

Motorcycle "Touring Collection"

This metal figure is the ideal gift for everyone, who want to gift something special and unique.

The decorative metal sculptures by Hinz & Kunst are elaborately handcrafted with a passion for detail. Every figurine is unique. The sculptures are made from steel and copper, which is bent, cut, welded and brushed to create the desired effect. This extraordinary technique gives their figurines that distinct look.

- Measurements: 26 x 11 x 15 cmWeight: 1.83 Kg