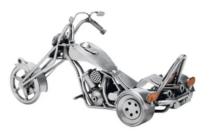

Item no.: 316201 2011 - Motorcycle "Trike Collection"

Item no.: 316201 shipping weight: 0.90 kg Manufacturer: Hinz & Kunst

## Product Description

Motorcycle "Trike Collection"

This metal figure is a special gift for motorcycle enthusiasts and bikers.

The decorative metal sculptures by Hinz & Kunst are elaborately handcrafted with a passion for detail. Every figure is unique. The sculptures are made from steel and copper, which is bent, cut, welded and brushed to create the desired effect. This extraordinary technique gives their figurines that distinct look.

Measurements: 9 x 27 x 10 cm
Weight: 0.85 kg

Specifications

Scan this QR code to view the product All details, up-to-date prices and availability