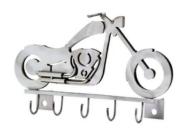

## 703 - Key Holder "Motorcycle"

## Product Description

Key Holder "Motorcycle" This toilet paper holder with a motorcycle from the series "art of living" is a special eye-catcher for your home. It is not only an ideal gift for motorcycle enthusiasts and bikers but for everyone who wants to decorate their home with unique accessories.

The decorative metal sculptures by Hinz & Kunst are elaborately handcrafted with a passion for detail. Every figure is unique. The sculptures are made from steel and copper, which is bent, cut, welded and brushed to create the desired effect. This extraordinary technique gives their figurines that distinct look.

- Measurements: 25 x 16 x 6 cmWeight: 0.60 kg