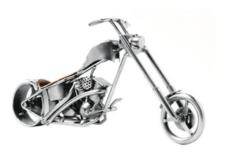

Item no.: 316203 2013 - Motorcycle "Chopper"

Item no.: 316203 shipping weight: 2.00 kg Manufacturer: Hinz & Kunst

## Product Description

Motorcycle "Chopper"

This metal figure is a special gift for motorcycle enthusiasts and bikers.

The decorative metal sculptures by Hinz & Kunst are elaborately handcrafted with a passion for detail. Every figure is unique. The sculptures are made from steel and copper, which is bent, cut, welded and brushed to create the desired effect. This extraordinary technique gives their figurines that distinct look.

Measurements: 31 x 7 x 15 cm
Weight: 1.97 kg

Specifications

Scan this QR code to view the product All details, up-to-date prices and availability