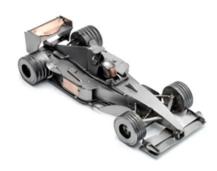

## 400 - Model Car "Formula 1"

## Product Description

Model Car "Formula 1"

This model car is an ideal gift for collectors.

The decorative metal sculptures by Hinz & Kunst are elaborately handcrafted with a passion for detail. Every figure is unique. The sculptures are made from steel and copper, which is bent, cut, welded and brushed to create the desired effect. This extraordinary technique gives their figurines that distinct look.