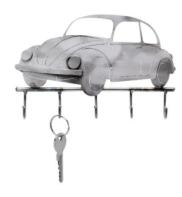

## 906 - Key Holder "Beetle"

## Product Description

Key Holder "Beetle"

This key holder is the ideal gift for VW Beetle and car enthusiasts.

The decorative metal sculptures by Hinz & Kunst are elaborately handcrafted with a passion for detail. Every figure is unique. The sculptures are made from steel and copper, which is bent, cut, welded and brushed to create the desired effect. This extraordinary technique gives their figurines that distinct look.