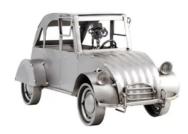

## 437 - Model Car "Citroen 2CV"

**72**,54 EUR

Item no.: 316210 shipping weight: 1.50 kg Manufacturer: Hinz & Kunst

## Product Description

Model Car "Citroen 2CV"

This model car is an ideal gift for collectors.

The decorative metal sculptures by Hinz & Kunst are elaborately handcrafted with a passion for detail. Every figure is unique. The sculptures are made from steel and copper, which is bent, cut, welded and brushed to create the desired effect. This extraordinary technique gives their figurines that distinct look.