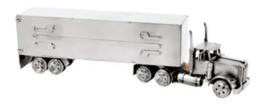

## 620 - Model Car "Trailer"

## Product Description

Model Car "Trailer"

This model car is an ideal gift for collectors.

The decorative metal sculptures by Hinz & Kunst are elaborately handcrafted with a passion for detail. Every figure is unique. The sculptures are made from steel and copper, which is bent, cut, welded and brushed to create the desired effect. This extraordinary technique gives their figurines that distinct look.

- Measurements: 43 x 10 x 13 cmWeight: 2.50 kg