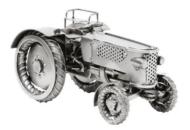

Item no.: 316218 424 - Model Car "German Tractor"

## Product Description

Model Car "German Tractor"

This model car is an ideal gift for collectors. The decorative metal sculptures by Hinz & Kunst are elaborately handcrafted with a passion for detail. Every figure is unique. The sculptures are made from steel and copper, which is bent, cut, welded and brushed to create the desired effect. This extraordinary technique gives their figurines that distinct look.