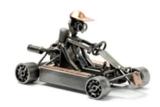

## 402 - Model Car "Go-Kart"

## Product Description

Model Car "Go-Kart"

This model car is an ideal gift for collectors.

The decorative metal sculptures by Hinz & Kunst are elaborately handcrafted with a passion for detail. Every figure is unique. The sculptures are made from steel and copper, which is bent, cut, welded and brushed to create the desired effect. This extraordinary technique gives their figurines that distinct look.