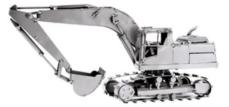

Item no.: 316224 483 - Model Car "Excavator"

## Product Description

Model Car "Excavator"

This model car is an ideal gift for collectors. The decorative metal sculptures by Hinz & Kunst are elaborately handcrafted with a passion for detail. Every figure is unique. The sculptures are made from steel and copper, which is bent, cut, welded and brushed to create the desired effect. This extraordinary technique gives their figurines that distinct look.

Measurements: 32 x 10 x 16 cm
Weight: 2.15 kg

Specifications

Scan this QR code to view the product All details, up-to-date prices and availability