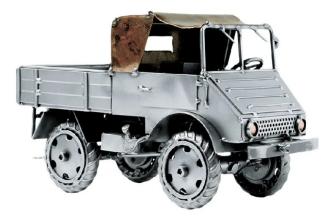

## Product Description

Hinz & Kunst - Model Car "Unimog"

This model car is an ideal gift for collectors. The decorative metal sculptures by Hinz & Kunst are elaborately handcrafted with a passion for detail. Every figure is unique. The sculptures are made from steel and copper, which is bent, cut, welded and brushed to create the desired effect. This extraordinary technique gives their figurines that distinct look.