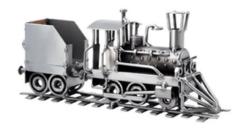

## 439 - Model railroad "Locomotive Small"

## Product Description

Model railroad "Locomotive Small"

This metal figure is the ideal gift for everyone, who wants to gift something special and unique.

The decorative metal sculptures by Hinz & Kunst are elaborately handcrafted with a passion for detail. Every figurine is unique. The sculptures are made from steel and copper, which is bent, cut, welded and brushed to create the desired effect. This extraordinary technique gives their figurines that distinct look.

- Measurements: 27 x 6 x 12 cmWeight: 1.15 kg