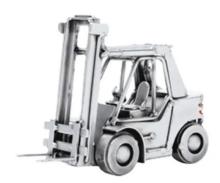

## Model Car "Forklift"

This metal figure is the ideal gift for everyone, who wants to gift something special and unique.

The decorative metal sculptures by Hinz & Kunst are elaborately handcrafted with a passion for detail. Every figurine is unique. The sculptures are made from steel and copper, which is bent, cut, welded and brushed to create the desired effect. This extraordinary technique gives their figurines that distinct look.