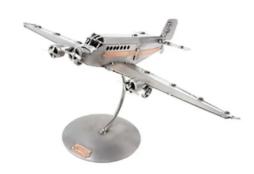

## 455 - Model Plane "Ju 52"

## Product Description

Model Plane "Ju 52"The Ju 52 is a German trimotor transport aircraft manufactured from 1392 to 1952. Back then, it was a breakthrough innovation because it could be used as a warplane without modification. This detailed replica is a nice giftidea for aviation fans and military enthusiasts.

- Measurements: 52 x 28 x 25 cmWeight: 1.95 kg