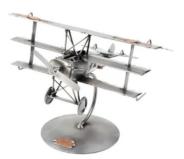

Item no.: 316236 450 - Model Plane "Red Baron"

Item no.: 316236 shipping weight: 1.50 kg Manufacturer: Hinz & Kunst

## Product Description

Model Plane "Red Baron"This model plane "Red Baron" is a special gift for aviation enthusiasts and historians. The decorative metal sculptures by Hinz & Kunst are elaborately handcrafted with a passion for detail. Every figure is unique. The sculptures are made from steel and copper, which is bent, cut, welded and brushed to create the desired effect. This extraordinary technique gives their figurines that distinct look.

- Measurements: 26 x 23 x 20 cm
  Weight: 1.45 kg