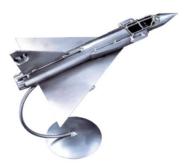

Item no.: 316237 451 - Model Aircraft "Mirage 2000"

44,<sup>75 EUR</sup>

Item no.: 316237 shipping weight: 1.50 kg Manufacturer: Hinz & Kunst

## Model Aircraft "Mirage 2000"

This metal figure is the ideal gift for everyone, who wants to gift something special and unique.

The decorative metal sculptures by Hinz & Kunst are elaborately handcrafted with a passion for detail. Every figurine is unique. The sculptures are made from steel and copper, which is bent, cut, welded and brushed to create the desired effect. This extraordinary technique gives their figurines that distinct look.

Measurements: 27 x 18 x 26 cm
Weight: 1.5 kg

Specifications

Scan this QR code to view the product All details, up-to-date prices and availability