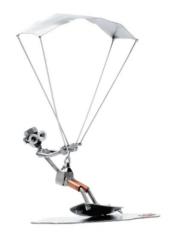

## 125 - Figure "Kitesurfer"

## Product Description

Figure "Kitesurfer"

This metal figure is the ideal gift for everyone, who wants to gift something special and unique.

The decorative metal sculptures by Hinz & Kunst are elaborately handcrafted with a passion for detail. Every figurine is unique. The sculptures are made from steel and copper, which is bent, cut, welded and brushed to create the desired effect. This extraordinary technique gives their figurines that distinct look.