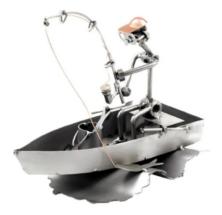

Item no.: 316246 321 - Figure "Angler with Boat"

Item no.: 316246 shipping weight: 0.60 kg Manufacturer: Hinz & Kunst

## Product Description

Figure "Angler with Boat"This metal figure is the ideal gift for anglers and fishermen.

The decorative metal sculptures by Hinz & Kunst are elaborately handcrafted with a passion for detail. Every figure is unique. The sculptures are made from steel and copper, which is bent, cut, welded and brushed to create the desired effect. This extraordinary technique gives their figurines that distinct look.

- Measurements: 11 x 10 x 4 cm
  Weight: 0.60 kg