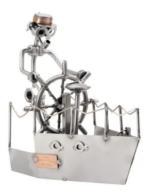

Item no.: 316249 361 - Figure "Captain"

Item no.: 316249 shipping weight: 0.70 kg Manufacturer: Hinz & Kunst

## Product Description

Figure "Captain"This metal figure is the ideal gift for sailors and water sportsmen.

The decorative metal sculptures by Hinz & Kunst are elaborately handcrafted with a passion for detail. Every figure is unique. The sculptures are made from steel and copper, which is bent, cut, welded and brushed to create the desired effect. This extraordinary technique gives their figurines that distinct look.

- Measurements: 18 x 11 x 18 cm
  Weight: 0.65 kg