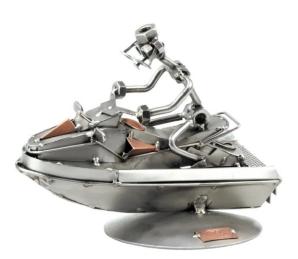

Item no.: 316250 348 - Figure "Jet Ski"

Item no.: 316250 shipping weight: 2.00 kg Manufacturer: Hinz & Kunst

## Product Description

Hinz & Kunst - Figure "Jet Ski"This metal figure is the ideal gift for everyone, who like to decorate their home with unique decorative items. The decorative metal sculptures by Hinz & Kunst are elaborately handcrafted with a passion for detail. Every figure is unique. The sculptures are made from steel and copper, which is bent, cut, welded and brushed to create the desired effect. This extraordinary technique gives their figurines that distinct look.

- Measurements: 20 x 15 x 16 cm
  Weight: 1.97 kg