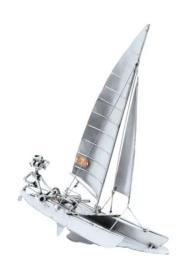

## Item no.: 316253 367 - Model Boat "Catamaran with Sailor"

Item no.: 316253 shipping weight: 1.70 kg Manufacturer: Hinz & Kunst

## Product Description

Model Boat "Catamaran with Sailor"This model boat is a special gift for model collectors and everyone, who likes to spend time on the water. The decorative metal sculptures by Hinz & Kunst are elaborately handcrafted with a passion for detail. Every figure is unique. The sculptures are made from steel and copper, which is bent, cut, welded and brushed to create the desired effect. This extraordinary technique gives their figurines that distinct look.