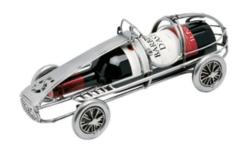

## 430 - Wine Holder "Classic Racer"

## Product Description

Wine Holder "Classic Racer"

This wine holder is a real gem for car lovers and wine connoisseurs. This beautiful wine holder in the form of a classic car is an asset to your home, but is also well suited as a gift. The decorative metal sculptures by Hinz & Kunst are elaborately handcrafted with a passion for detail. Every figure is unique. The sculptures are made from steel and copper, which is bent, cut, welded and brushed to create the desired effect. This extraordinary technique gives their figurines that distinct look.