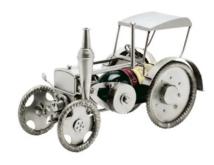

## 640 - Wine Holder "Tractor"

## Product Description

Wine Holder "Tractor"This wine holder is a real gem for tractor enthusiasts and wine connoisseurs. This beautiful wine holder in the form of a classic tractor is an asset to your home, but is also well suited as a gift.

The decorative metal sculptures by Hinz & Kunst are elaborately handcrafted with a passion for detail. Every figure is unique. The sculptures are made from steel and copper, which is bent, cut, welded and brushed to create the desired effect. This extraordinary technique gives their figurines that distinct look.

- Measurements: 40 x 23 x 14 cmWeight: 3.20 kg